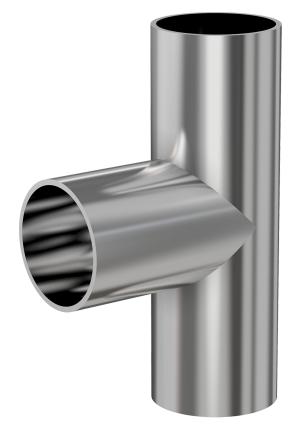

# **Weld tee**4" **OD tee, tumble finish**

Part number: G-7W-400

#### Weld tee

#### 4" OD tee, tumble finish

- Use wled fittings and tubing to create unique pump line geometries
- Fittings with extended tangents ideal for orbital welders
- Contact us at 800-824-4166 to find out about Nor-Cal's custom weldment offerings

#### G-7W-400

| Parameters        | Specifications                      |
|-------------------|-------------------------------------|
| Tube OD           | 4"                                  |
| Tee Type          | Standard                            |
| Material          | 304 stainless                       |
| Port Length       | 3.88"                               |
| Wall Thickness    | 0.083"                              |
| Finish            | Tumble                              |
| Vacuum Range      | 1 · 10 <sup>-13</sup> mbar to 1 bar |
| Temperature Range | -200 °C to 450 °C                   |
| Weight            | 2.5 lbs                             |