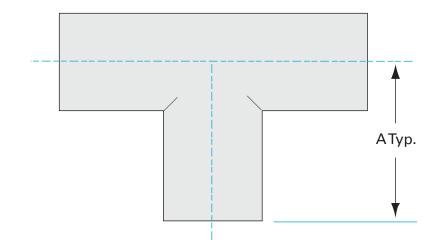

Similar Image

| Dimensions<br>(in inches) |        |
|---------------------------|--------|
| Dim A                     | 3.88"  |
| Dim C                     | 0.083" |

#### G-7W-400

| Parameters        | Specifications                      |
|-------------------|-------------------------------------|
| Tube OD           | 4"                                  |
| Tee Type          | Standard                            |
| Material          | 304 stainless                       |
| Port Length       | 3.88"                               |
| Wall Thickness    | 0.083"                              |
| Finish            | Tumble                              |
| Vacuum Range      | 1 · 10 <sup>-13</sup> mbar to 1 bar |
| Temperature Range | -200 °C to 450 °C                   |
| Weight            | 2.5 lbs                             |